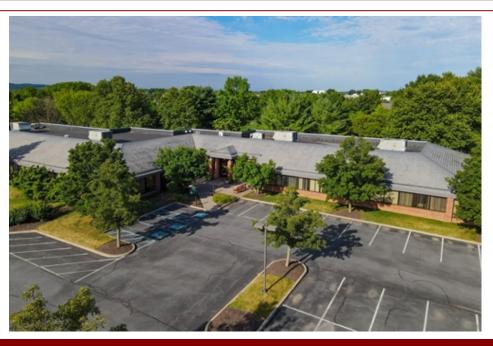

## **PROPERTY OVERVIEW:**

Remarks

1660 Valley Center Parkway is a 27,508 square foot Class "A" office building located in Lehigh Valley Corporate Center. The single-story, multi-tenant building features a brick façade with a large percentage of glass, common lobby with marble wet wall, ample parking, in suit janitorial, excellent landscaping, and 24/7/365 building access via secure key fobs. Lehigh Valley Corporate Center provides businesses with immediate access via Schonerville Road to Route 22, and is within minutes of Routes 378 & 33, and the Lehigh Valley International Airport. Additional park amenities include over 2 miles of walking/jogging trails, a hotel, restaurants, and retail center.